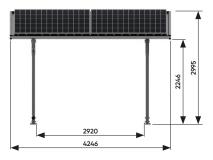

5kWp                                                                       |
| Optionally available: | Plate (without drill holes) for mounting the inverter                                    |
|                       | and/or charging station                                                                  |
| Colour                | Black                                                                                    |
| Requirement           | No shadowing                                                                             |
|                       |                                                                                          |
|                       |                                                                                          |

.....



Side view



Front view: Single



Front view: Double