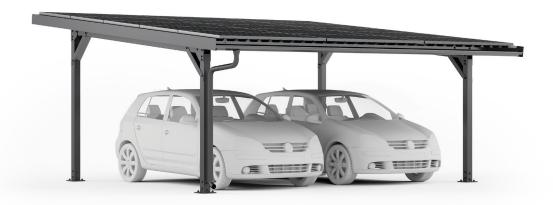

## **E-Port Home**

We offer a high quality steel carport system, which is available in combination with our Trapeze ProLine. Short assembly time, high quality and optimum user-friendliness has been the focus during the development of the new Carport Home. However, not only the simple assembly makes the system attractive, but the fast project handling from planning to installation.

## **Mounting Systems GmbH**

Rolshover Str. 524 D 51105 Köln

Tel.: +49 221 29277-600 Fax: +49 33708 529-199

salesglobal@mounting-systems.com

Open Terrain

Orientation

E-Port Home Single

E-Port Home Double

| Included in the       | Vanimble cable variation                                                                 |
|-----------------------|------------------------------------------------------------------------------------------|
|                       | Variable cable routing  (sold by divide on the five data and provide on the 7 planning). |
| package:              | (cable duct can be fixed to any post with up to 3 clamps                                 |
|                       | Substructure for solar modules                                                           |
|                       | Continuous trapezoidal sheet (approx. 1.1m x 5.2m)                                       |
|                       | Roof edging                                                                              |
|                       | Drainage                                                                                 |
| Founding              | Anchored in the ground                                                                   |
|                       | Simple assembly without special tools                                                    |
| Modules               | Space for up to 15 modules (1.0m x 1.7m)                                                 |
|                       | with a module power of 300Wp                                                             |
|                       | total power 4.5kWp                                                                       |
| Optionally available: | Plate (without drill holes) for mounting the inverter                                    |
|                       | and/or charging station                                                                  |
| Colour                | Black                                                                                    |
| Requirement           | No shadowing                                                                             |
|                       |                                                                                          |
|                       |                                                                                          |