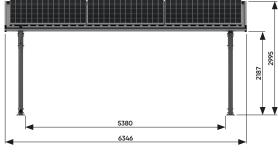

|
| Optionally available: | Plate (without drill holes) for mounting the inverter                                    |
|                       | and/or charging station                                                                  |
| Colour                | Black                                                                                    |
| Requirement           | No shadowing                                                                             |
|                       |                                                                                          |
|                       |                                                                                          |

.....



Side view



Front view: Single



Front view: Double