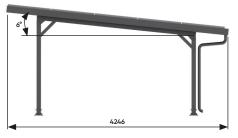

otal power 4.5kWp                                                                       |
| Optionally available: | Plate (without drill holes) for mounting the inverter                                    |
|                       | and/or charging station                                                                  |
| Colour                | Black                                                                                    |
| Requirement           | No shadowing                                                                             |
|                       |                                                                                          |
|                       |                                                                                          |

.....



Side view



Front view: Single



Front view: Double